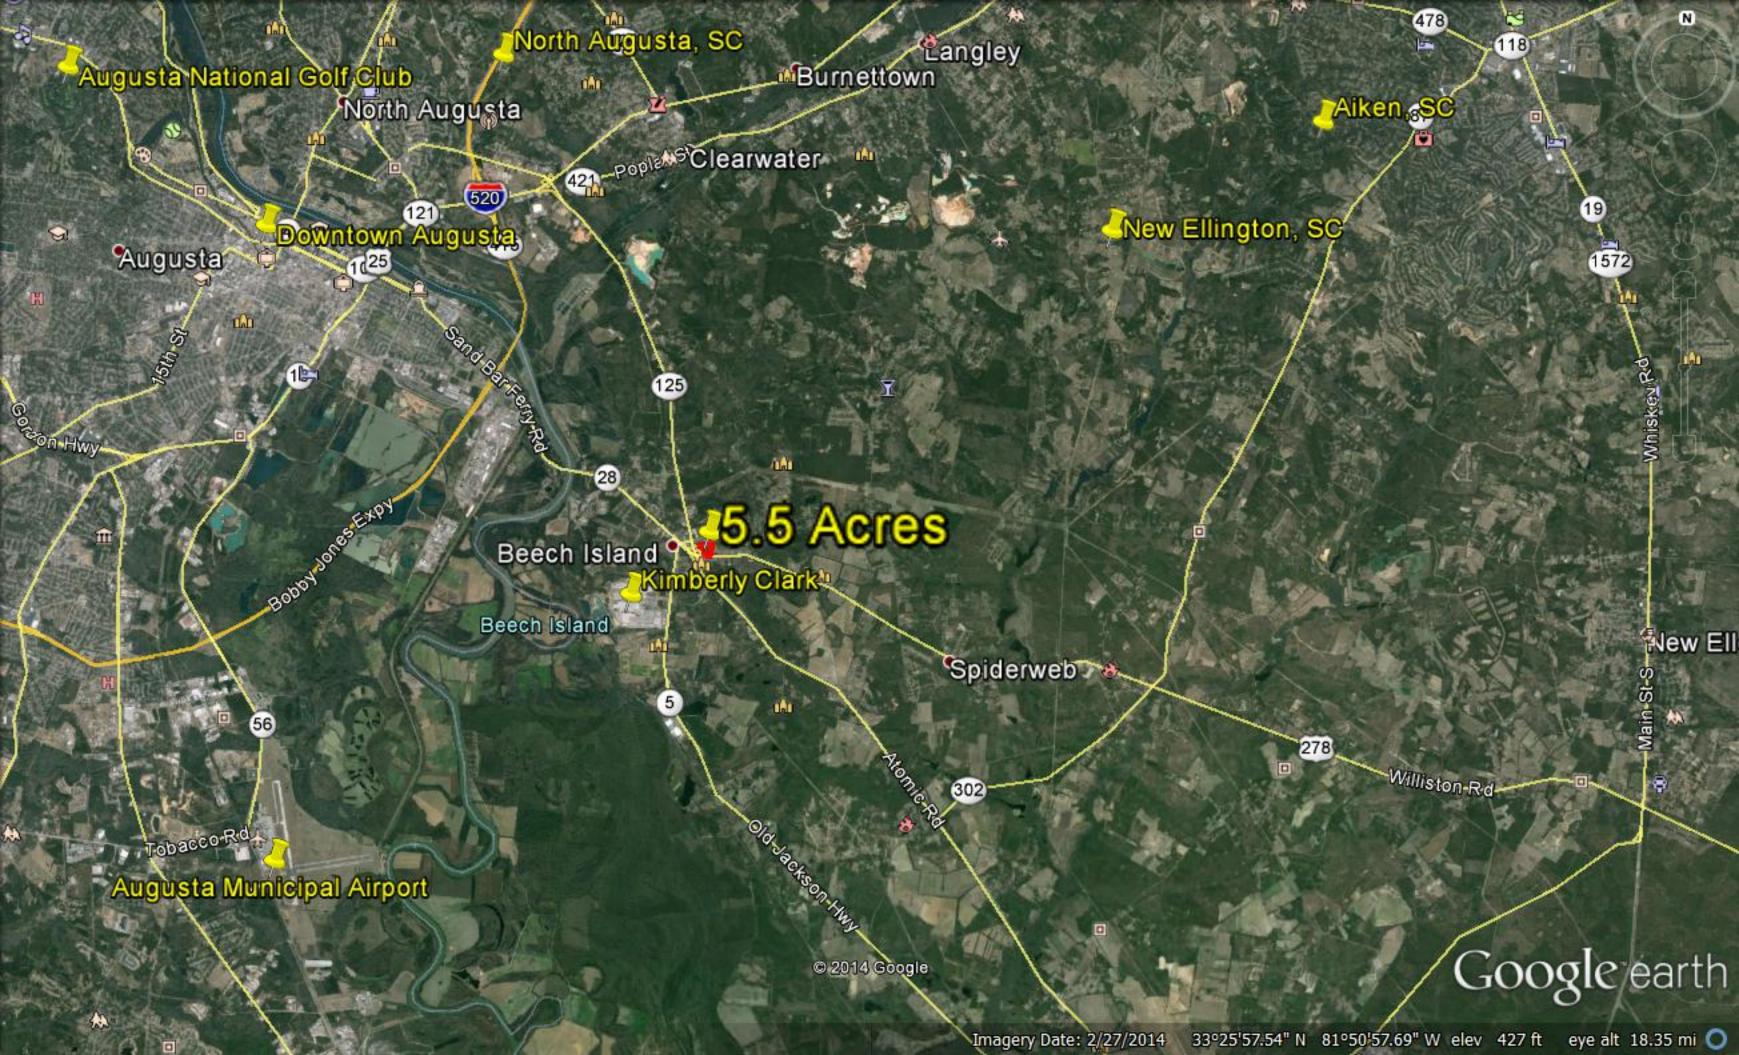

## AVAILABLE FOR SALE | ENLOE - BEECH ISLAND BUSINESS SITE

Current Status:

**AVAILABLE** 

Location:

Well located at the interchange of State Rte 125 (Atomic Road) and Sand Bar Ferry Road. Adjacent to planned "The Village @ Beech Island", a Master Planned Community of new residential and commercial, Beech Island Garden Apartments and Beech Island Business Park - Beech Island, South Carolina - Augusta, GA MSA

Size:

5.5 Acre Business/Light Industrial Site

Zoning:

Commercial/Light Industrial

Utilitiles:

Available in vicinity

Description:

Center of business activity between downtown Augusta, GA, southern North Augusta, West-Aiken, South Carolina. Several major employers nearby, providing 14,000+ daytime workers in vicinity