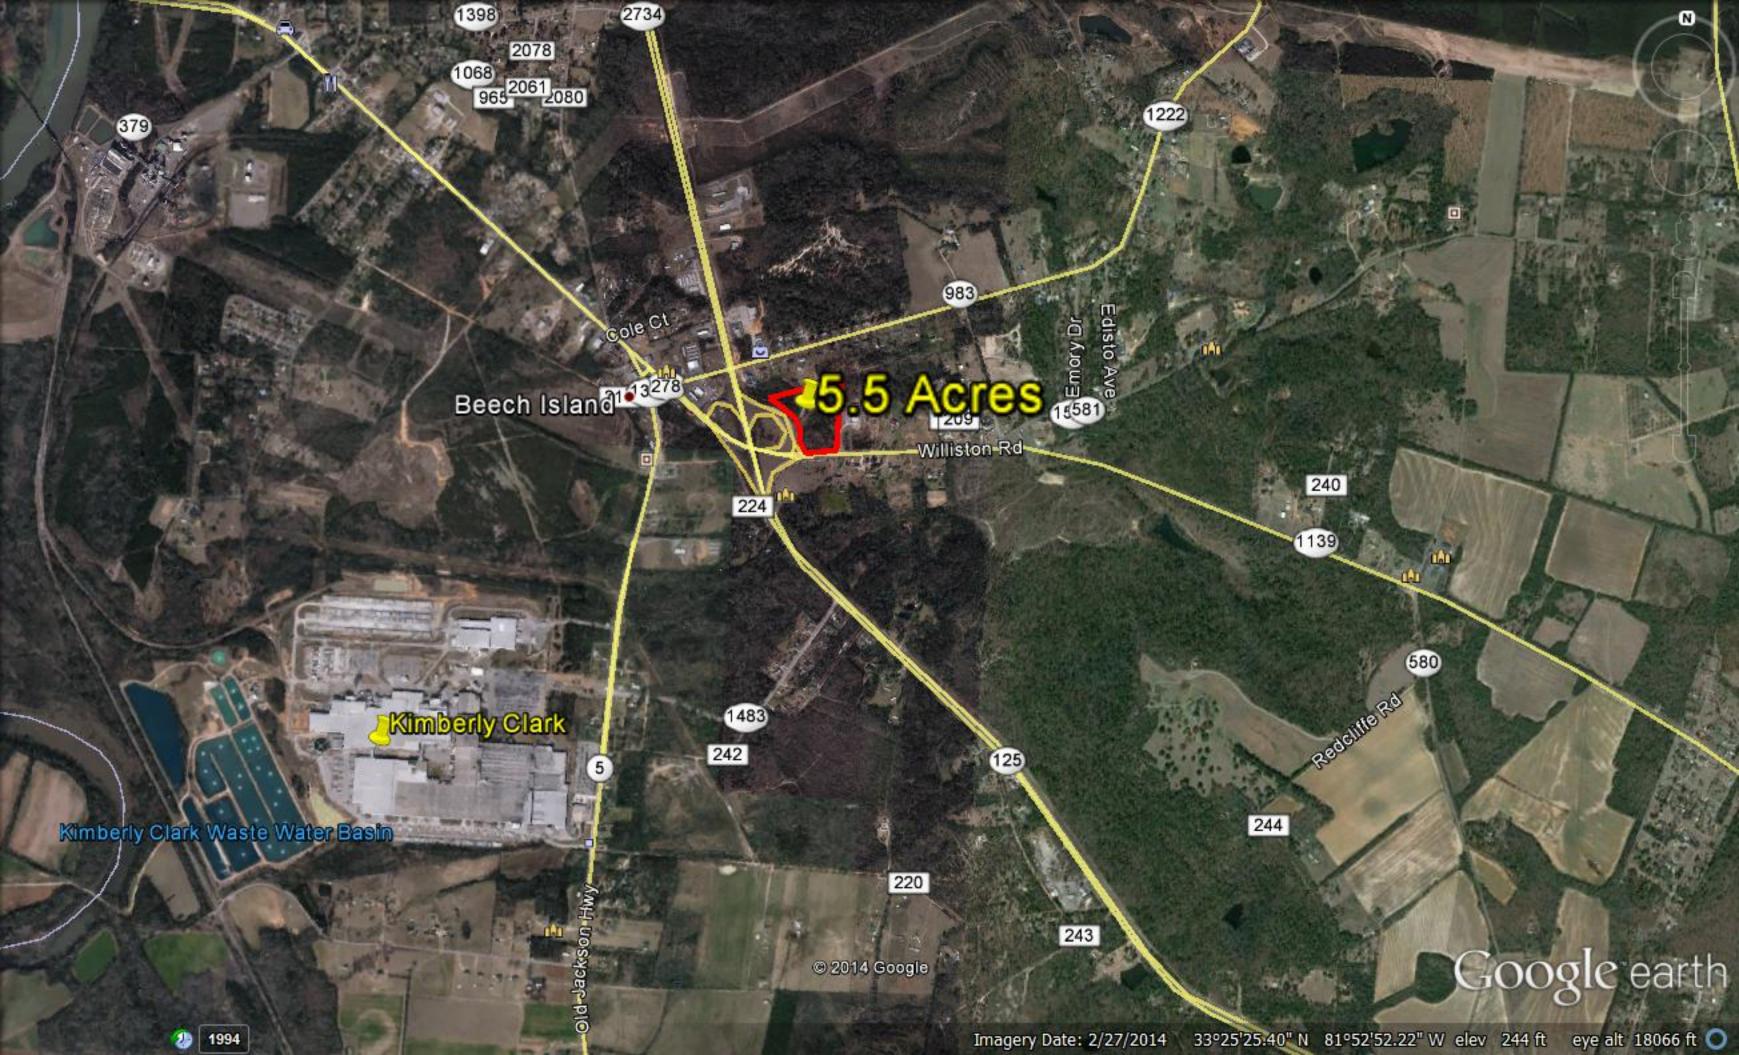

## AVAILABLE FOR SALE | ENLOE - BEECH ISLAND BUSINESS SITE

Current Status:

**AVAILABLE** 

Location:

Well located at the interchange of State Rte 125 (Atomic Road) and Sand Bar Ferry Road. Adjacent to planned "The Village @ Beech Island", a Master Planned Community of new residential and commercial, Beech Island Garden Apartments and Beech Island Business Park - Beech Island, South Carolina - Augusta, GA MSA

Size:

5.5 Acre Business/Light Industrial Site

Zoning:

Commercial/Light Industrial

Utilitiles:

Available in vicinity

Description:

Center of business activity between downtown Augusta, GA, southern North Augusta, West-Aiken, South Carolina. Several major employers nearby, providing 14,000+ daytime workers in vicinity