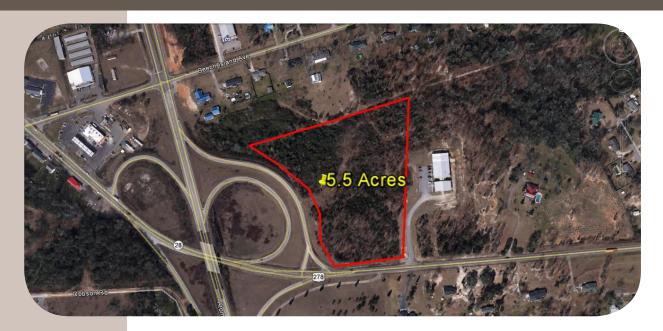

## AVAILABLE FOR SALE | ENLOE - BEECH ISLAND BUSINESS SITE

Current Status:

**AVAILABLE** 

Location:

Well located at the interchange of State Rte 125 (Atomic Road) and Sand Bar Ferry Road. Adjacent to planned "The Village @ Beech Island", a Master Planned Community of new residential and commercial, Beech Island Garden Apartments and Beech Island Business Park - Beech Island, South Carolina - Augusta, GA MSA

Size:

5.5 Acre Business/Light Industrial Site

Zoning:

Commercial/Light Industrial

Utilitiles:

Available in vicinity

Description:

Center of business activity between downtown Augusta, GA, southern North Augusta, West-Aiken, South Carolina. Several major employers nearby, providing 14,000+ daytime workers in vicinity