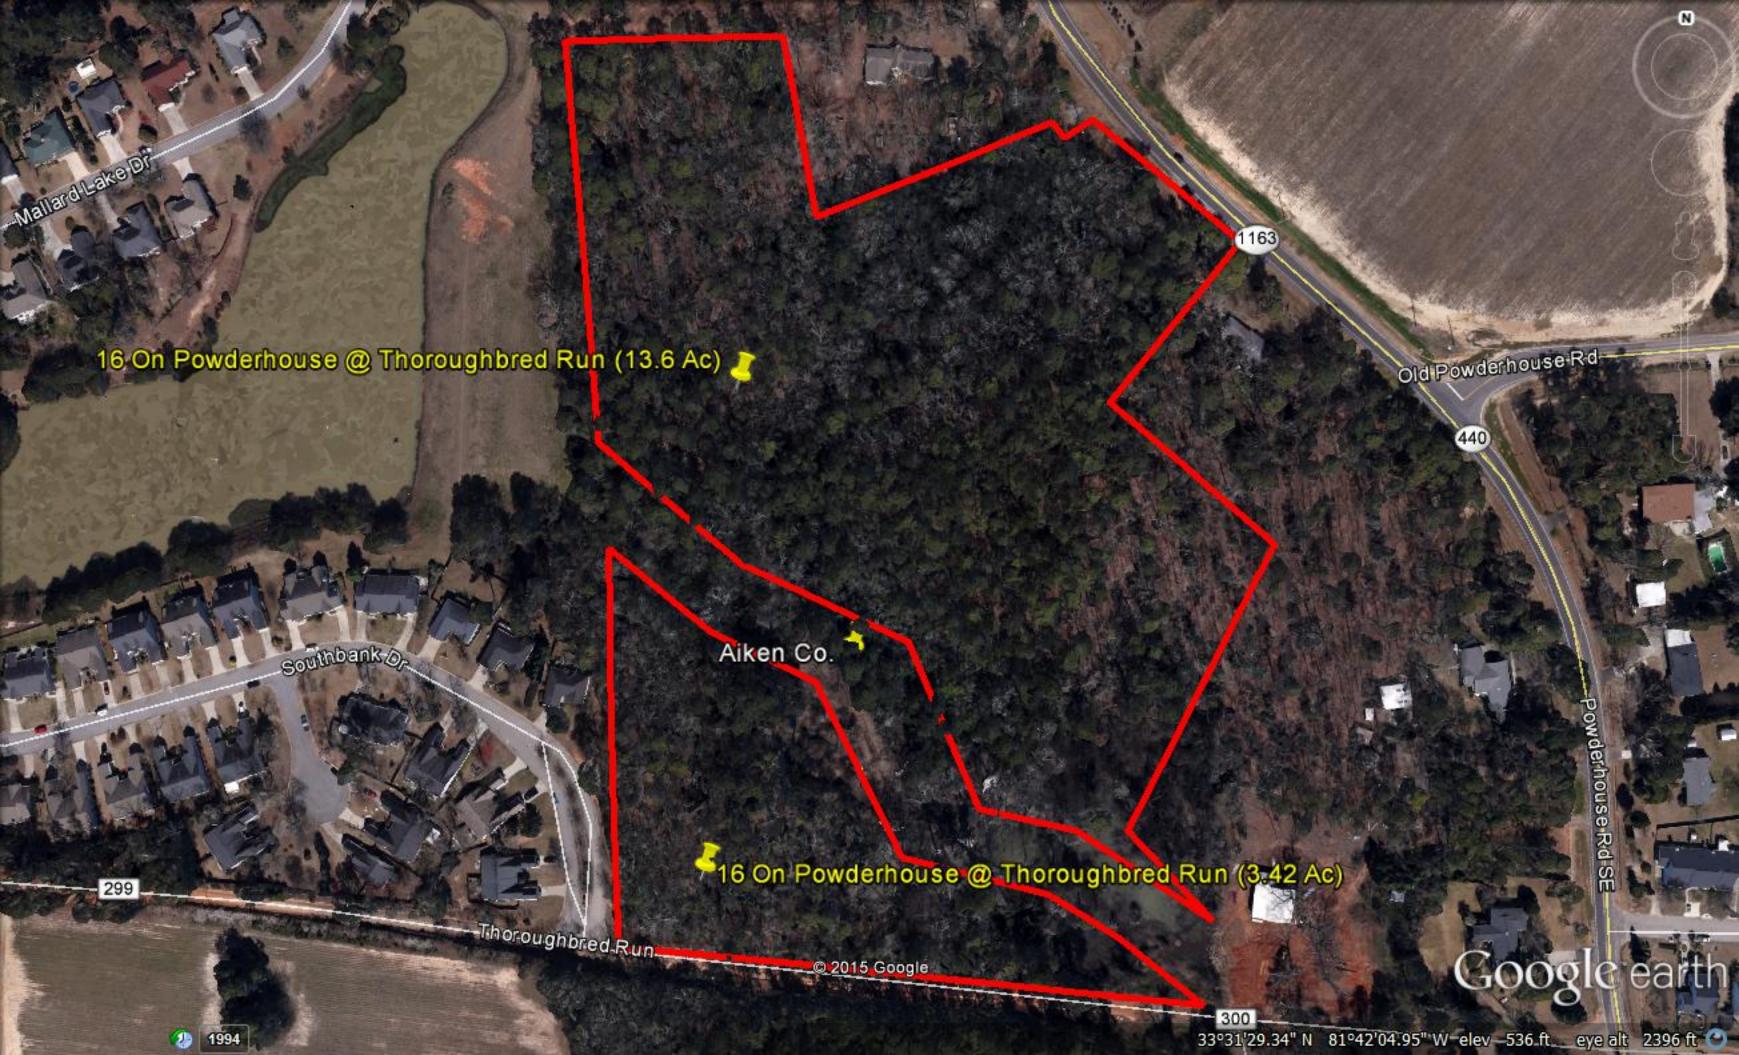

## AVAILABLE FOR SALE | 16 ON POWDERHOUSE @ THOROUGHBRED RUN

Current Status: AVAILABLE

Location: Very close to Pine Log Road and Whiskey Road intersection in Aiken, South

Carolina. Close proximity to Aiken's convenient "around city loop road".

Size: 16 Acres for Residential Development

Parcel Number(s): Two parcels—1 @ 3.5 Acres, the second at 13.6 Acres

 $122\text{-}11\text{-}08\text{-}003 \ \& \ 122\text{-}11\text{-}08\text{-}011$ 

Zoning: Residential

Utilitiles: Available

Description: Adjacent to existing quality residential neighborhoods in central/south Aiken

sub-market. New residential development located directly across street.

To learn more about the community, visit <a href="http://www.visitaikensc.com">http://www.visitaikensc.com</a> or