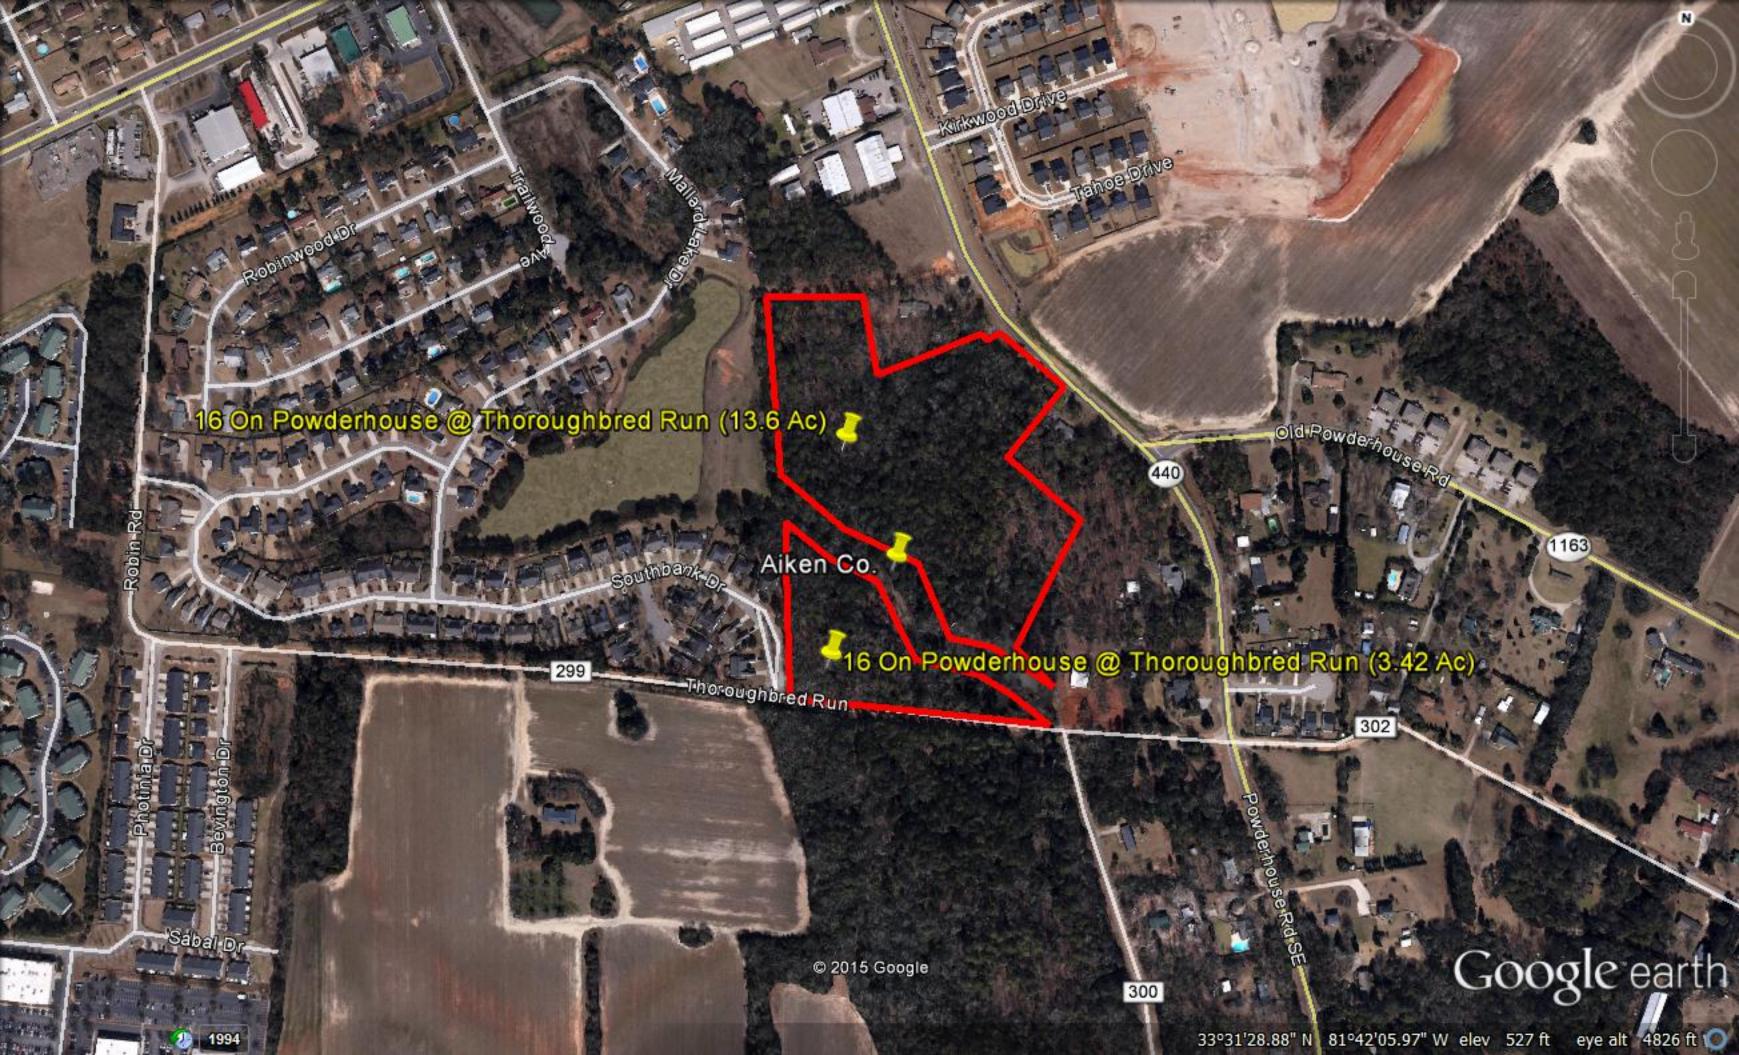

Size: 16 Acres for Residential Development

Parcel Number(s): Two parcels—1 @ 3.5 Acres, the second at 13.6 Acres

 $122\text{-}11\text{-}08\text{-}003 \ \& \ 122\text{-}11\text{-}08\text{-}011$ 

Zoning: Residential

Utilitiles: Available

Description: Adjacent to existing quality residential neighborhoods in central/south Aiken

sub-market. New residential development located directly across street.

To learn more about the community, visit <a href="http://www.visitaikensc.com">http://www.visitaikensc.com</a> or