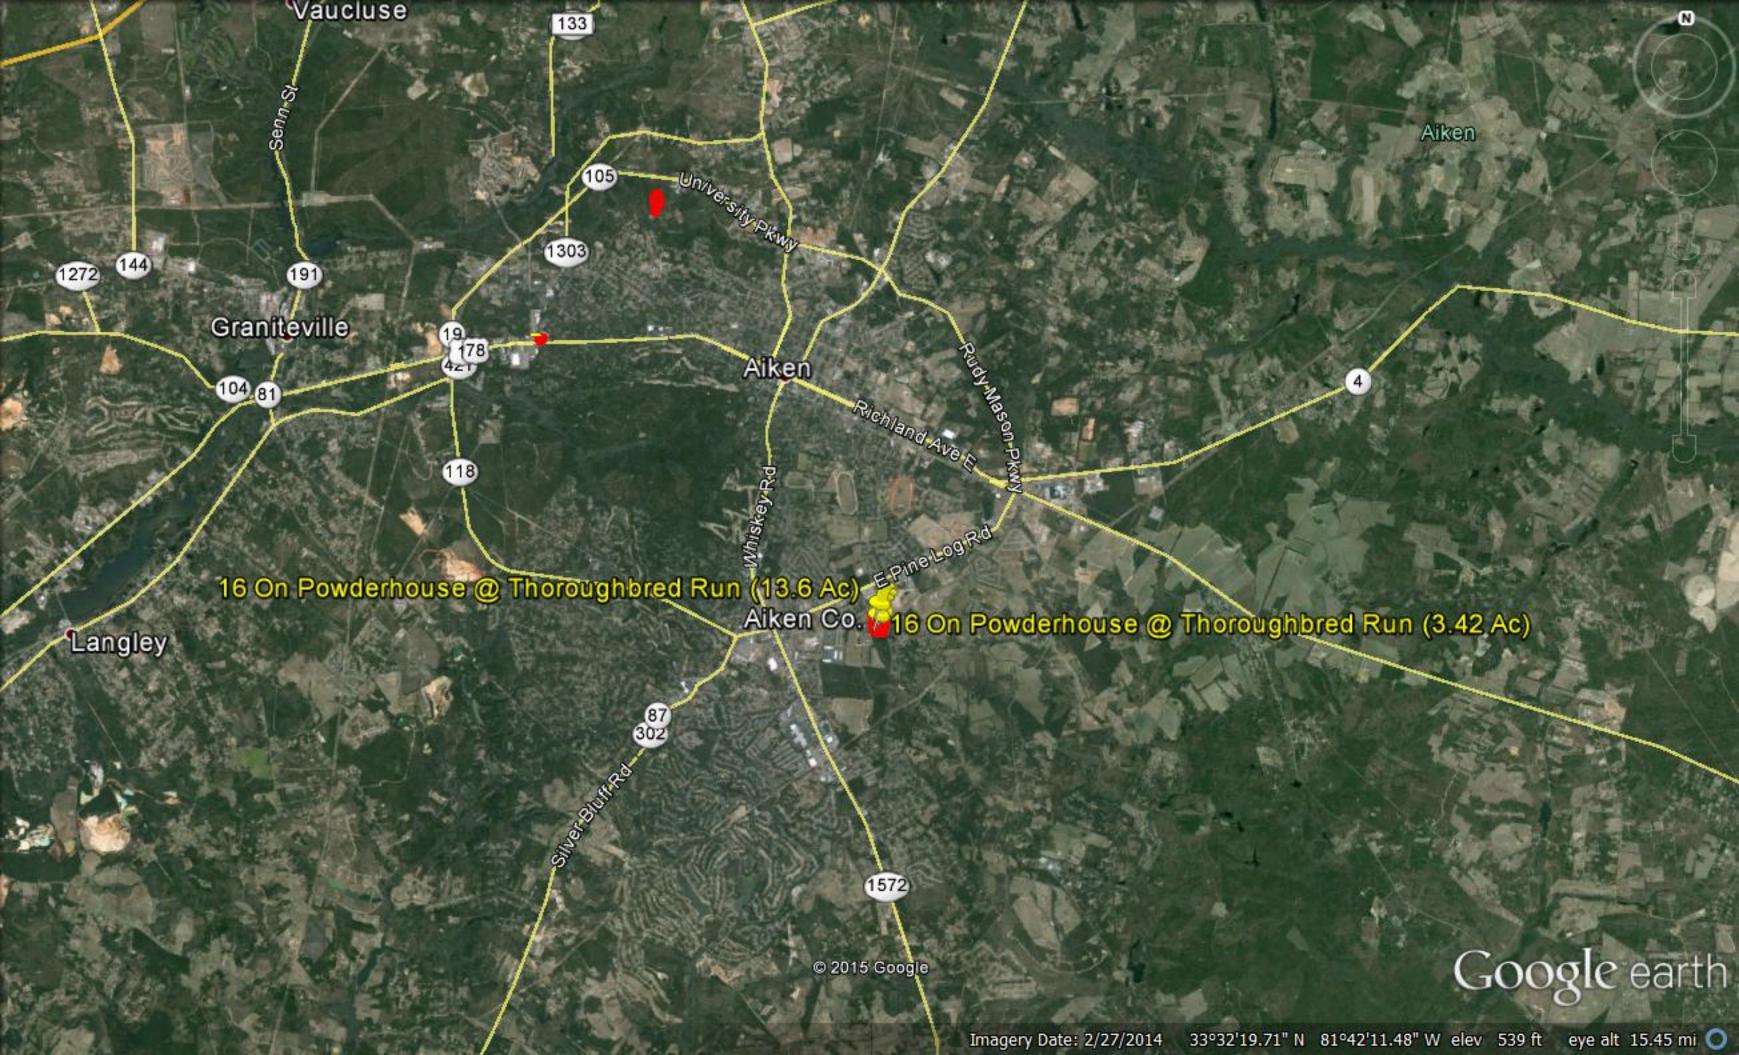

## AVAILABLE FOR SALE | 16 ON POWDERHOUSE @ THOROUGHBRED RUN

Current Status: AVAILABLE

Location: Very close to Pine Log Road and Whiskey Road intersection in Aiken, South

Carolina. Close proximity to Aiken's convenient "around city loop road".