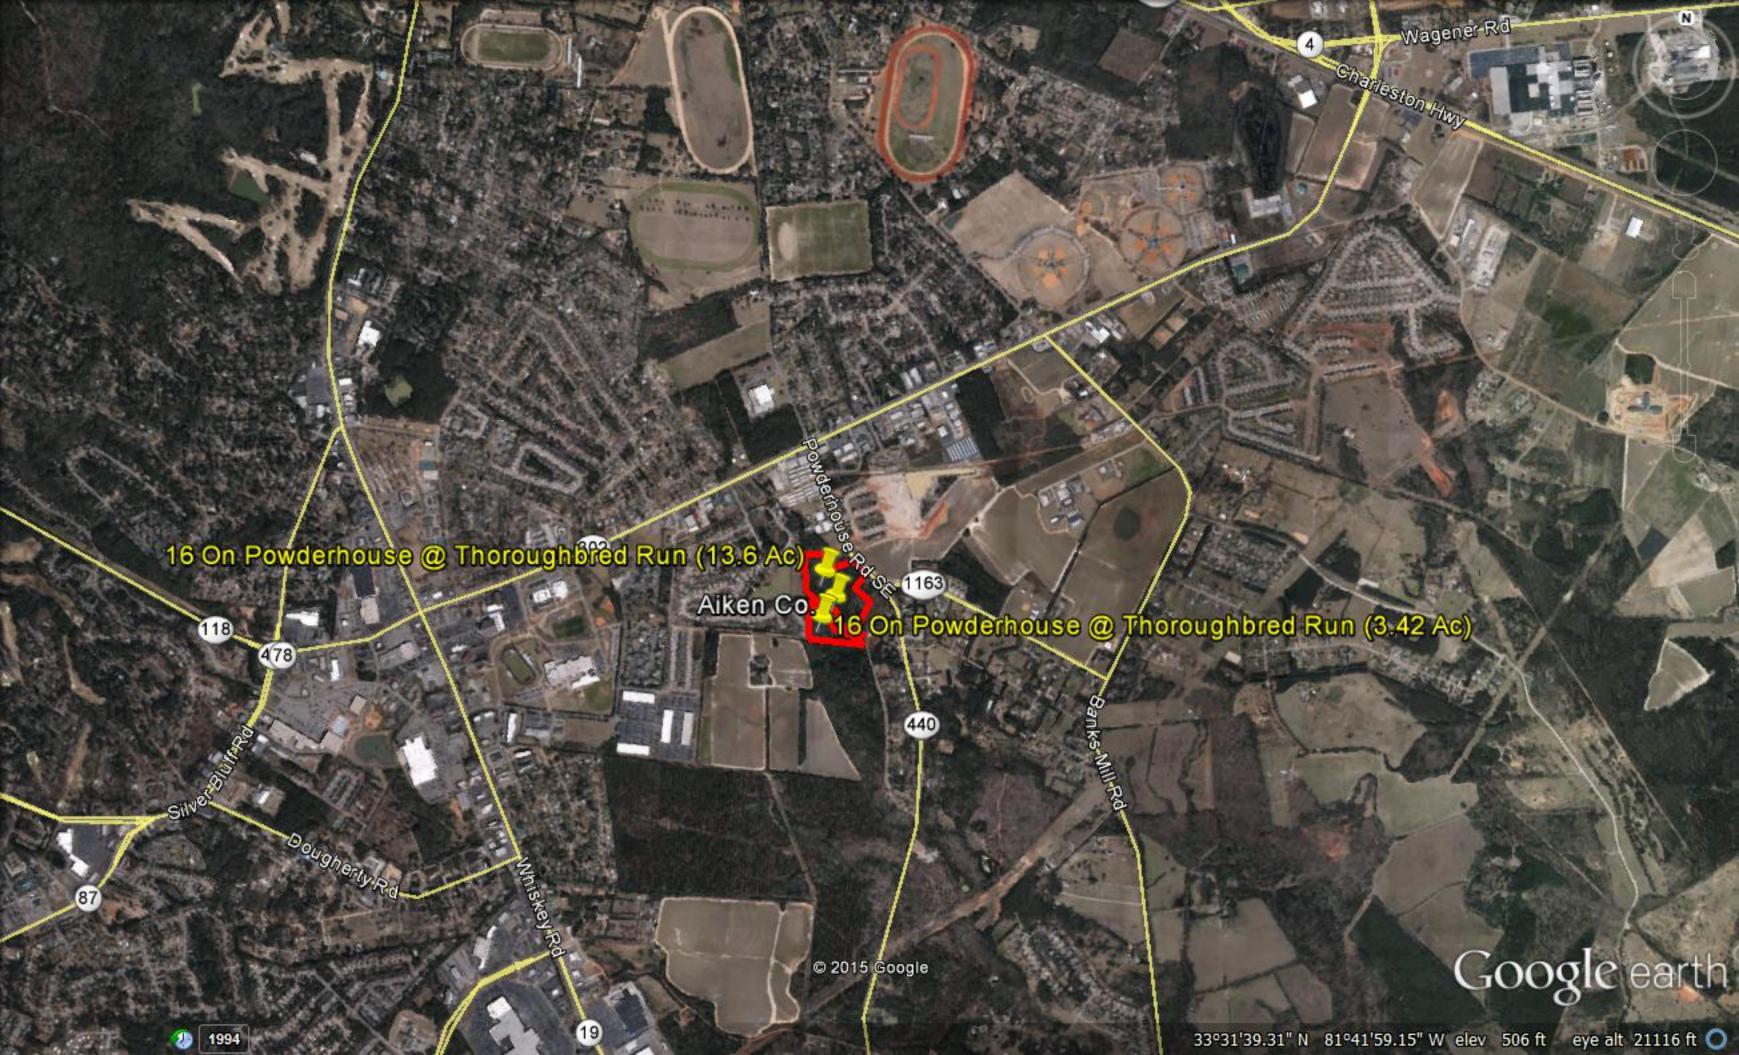

## AVAILABLE FOR SALE | 16 ON POWDERHOUSE @ THOROUGHBRED RUN

Current Status: AVAILABLE

Location: Very close to Pine Log Road and Whiskey Road intersection in Aiken, South

Carolina. Close proximity to Aiken's convenient "around city loop road".

Size: 16 Acres for Residential Development

Parcel Number(s): Two parcels—1 @ 3.5 Acres, the second at 13.6 Acres

 $122\text{-}11\text{-}08\text{-}003 \ \& \ 122\text{-}11\text{-}08\text{-}011$ 

Zoning: Residential