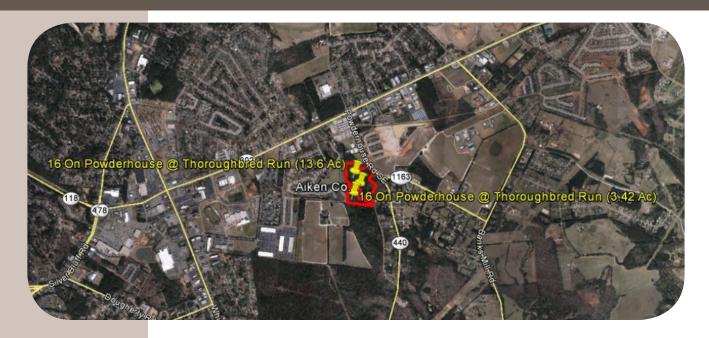

## AVAILABLE FOR SALE | 16 ON POWDERHOUSE @ THOROUGHBRED RUN

Current Status: AVAILABLE

Location: Very close to Pine Log Road and Whiskey Road intersection in Aiken, South

Carolina. Close proximity to Aiken's convenient "around city loop road".

Size: 16 Acres for Residential Development

Parcel Number(s): Two parcels—1 @ 3.5 Acres, the second at 13.6 Acres

 $122\text{-}11\text{-}08\text{-}003 \ \& \ 122\text{-}11\text{-}08\text{-}011$ 

Zoning: Residential

Utilitiles: Available

Description: Adjacent to existing quality residential neighborhoods in central/south Aiken

sub-market. New residential development located directly across street.

To learn more about the community, visit <a href="http://www.visitaikensc.com">http://www.visitaikensc.com</a> or